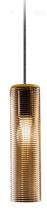

Multiple suspension lighting fixture for interiors, with direct and indirect light emission. Structure in pressed rough aluminium and pickled sheet metal in polyacrylic paint.  $\hbox{Diffuser in blown glass with white, crystal, steel, amber, bronze, to bacco or green } \\$ ribbing finish.

Pickled sheet metal closing disk in black or mat brass polyacrylic paint.  $3.5 \mathrm{m}$  (137,8") long suspension and power cable in PVC with black fabric covering.  $\label{provided} \mbox{Provided without power canopy, complete with polycarbonate hook.}$ 