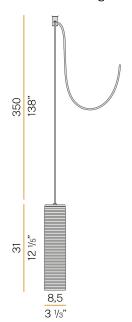

#### Technical drawing

Pickled sheet metal closing disk in black or mat brass polyacrylic paint.  $3.5 \mathrm{m}$  (137,8") long suspension and power cable in PVC with black fabric covering.  $\label{provided} \mbox{Provided without power canopy, complete with polycarbonate hook.}$ 