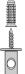

|
|                          |                                                                         |











Multiple suspension lighting fixture for interiors, with direct and indirect light emission. Structure in pressed rough aluminium and pickled sheet metal in polyacrylic paint.  $\hbox{Diffuser in blown glass with white, crystal, steel, amber, bronze, to bacco or green } \\$ ribbing finish.

Pickled sheet metal closing disk in black or mat brass polyacrylic paint.  $3.5 \mathrm{m}$  (137,8") long suspension and power cable in PVC with black fabric covering.  $\label{provided} \mbox{Provided without power canopy, complete with polycarbonate hook.}$ 

#### Technical drawing



# **PANZERI**

## Clio

#### Accessories / canopy

M800

Polycarbonate hook for suspension.